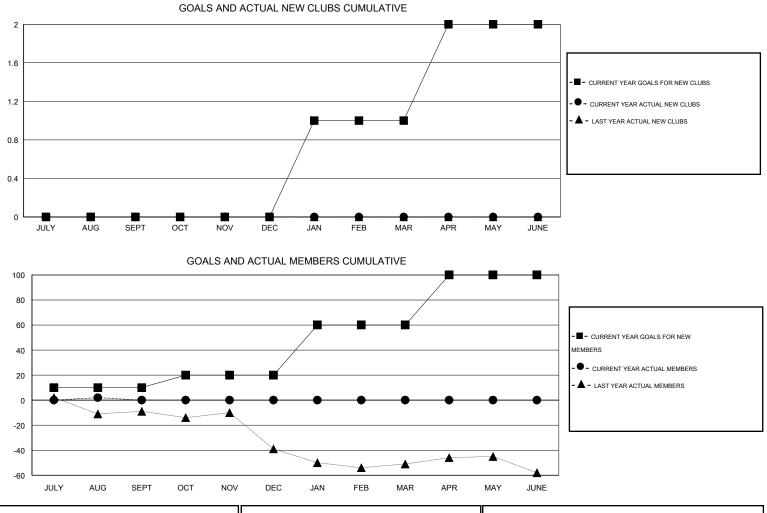

## GMT: Gary Wong

| LOCATION CALIFORNIA |
|---------------------|
|---------------------|

| Clubs<br>RESULTS FOR 2014-2015 |   |   |   |    | Members<br>RESULTS FOR 2014-2015 |    |    |    |   |
|--------------------------------|---|---|---|----|----------------------------------|----|----|----|---|
|                                |   |   |   |    |                                  |    |    |    |   |
| JULY/AUG/SEPT                  | 0 | 0 | 1 | -1 | JULY/AUG/SEPT                    | 10 | 49 | 47 | 2 |
| OCT/NOV/DEC                    | 0 | 0 | 0 | 0  | OCT/NOV/DEC                      | 10 | 0  | 0  | 0 |
| JAN/FEB/MAR                    | 1 | 0 | 0 | 0  | JAN/FEB/MAR                      | 40 | 0  | 0  | 0 |
| APR/MAY/JUNE                   | 1 | 0 | 0 | 0  | APR/MAY/JUNE                     | 40 | 0  | 0  | 0 |